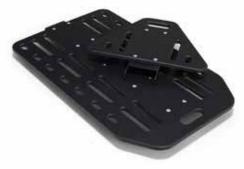

## Flexible cargo area

The sturdy YOONIT Job Carrier can be equipped with adapters for attaching systainer boxes or for an individual transport solution: lockable boxes, bags or any goods you can think of. Almost unlimited opportunities.

#### **Customized solutions**

The thoughtfully arranged recesses offer convenient and almost limitless transport

solutions. The YOONIT Job Carrier is a perfect fit for urban professionals.

## **Job Carrier**

The YOONIT Job Carrier is a sturdy plattform, UV-resistant and manufactured in Germany.
Weight 5 kg, max. payload 60 kg