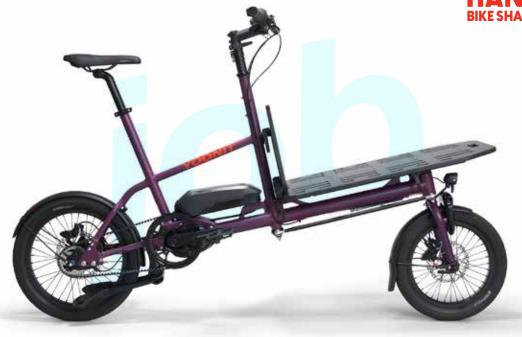

# e.Yoonit Mini E-cargo Job

The e.YOONIT is a compact, lightweight Mini E Cargobike that offers special riding fun with various load carriers. The e.YOONIT is a compact, agile cargo bike that offers electrifying riding fun and a smooth yet powerful performance with the SHIMANO EP8 motor.

## Flexible cargo area

The sturdy YOONIT Job Carrier can be equipped with adapters for attaching systainer boxes or for an individual transport solution: lockable boxes, bags or any goods you can think of. Almost unlimited opportunities.

#### **Customized solutions**

The thoughtfully arranged recesses offer convenient and almost limitless transport

solutions. The YOONIT Job Carrier is a perfect fit for urban professionals.

## **Job Carrier**

The YOONIT Job Carrier is a sturdy plattform, UV-resistant and manufactured in Germany.
Weight 5 kg, max. payload 60 kg